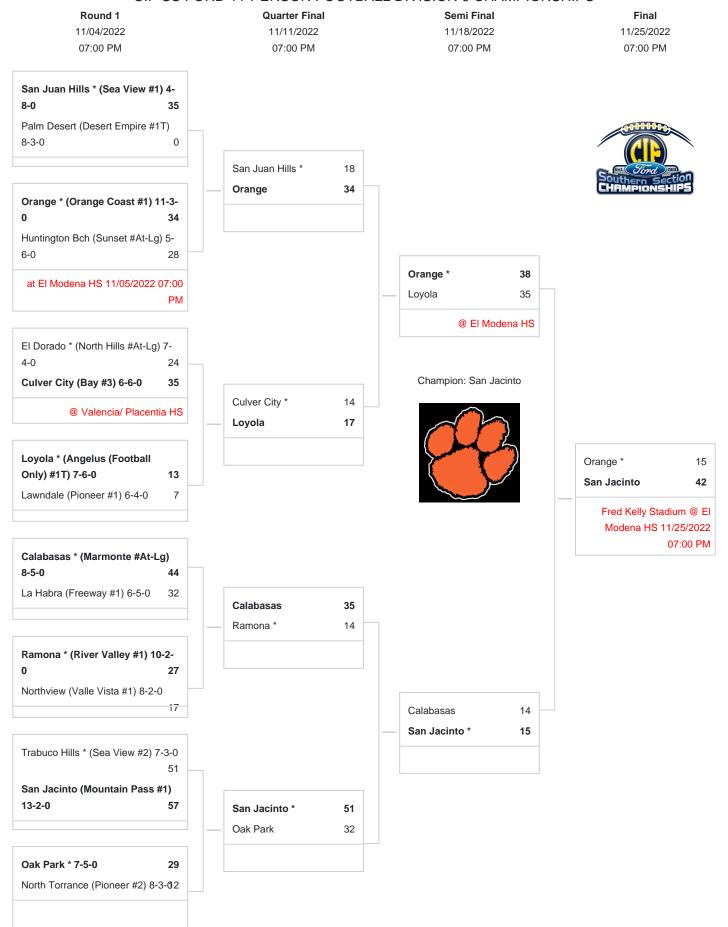

## CIF-SS FORD 11-PERSON FOOTBALL DIVISION 6 CHAMPIONSHIPS

<sup>\*</sup>Denotes host school. This draw sheet was made based upon information available to the CIF-SS as of 10/30/22. We reserve the right to adjust the draw sheet as a result of information which would update any final league standings. All games will start at 7:00 p.m., unless another time is mutually agreed upon and clearance is received from the CIF-SS Office. Coin flips will be announced on the CIF website according to the following schedule: Second round-Oct. 30 at 1:00 p.m., Semifinal round-Nov. 5 at 9:00 a.m., Final round-Nov. 12 at 9:00 a.m.