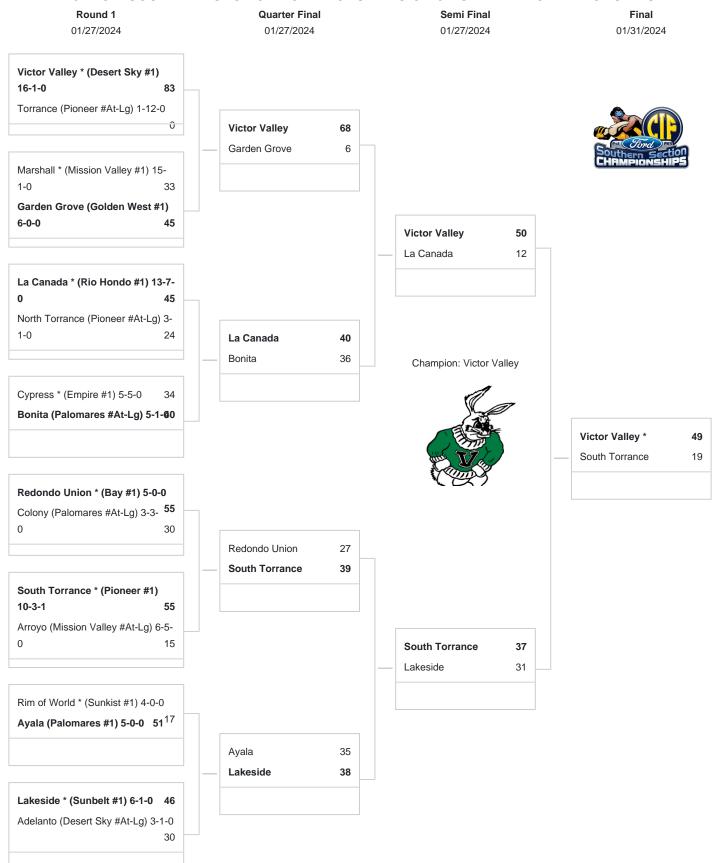

## 2024 CIF SOUTHERN SECTION FORD BOYS DIVISION 3 DUAL MEET CHAMPIONSHIPS

PER NFHS RULES, A RANDOM DRAW WAS HELD AT THE CIF OFFICE ON 1/24/24 TO DETERMINE THE STARTING WEIGHT CLASS. THE STARTING WEIGHT CLASS. THE STARTING WEIGHT CLASSES WILL BE 144 1ST RND, 150 2ND RND, 157 SEMIFINAL RND, 165 FINAL RND. REMINDER: ALL COACHES, AT WEIGH INS, ARE REQUIRED TO SHOW PROOF OF THEIR WRESTLERS' ASSESSMENT IN THE TRACKWRESTLING WEIGHT MANAGEMENT PROGRAM. We reserve the right to adjust the draw sheet as a result of information which would update any final league standings. Draw results available on our website @ www.cifss.org.