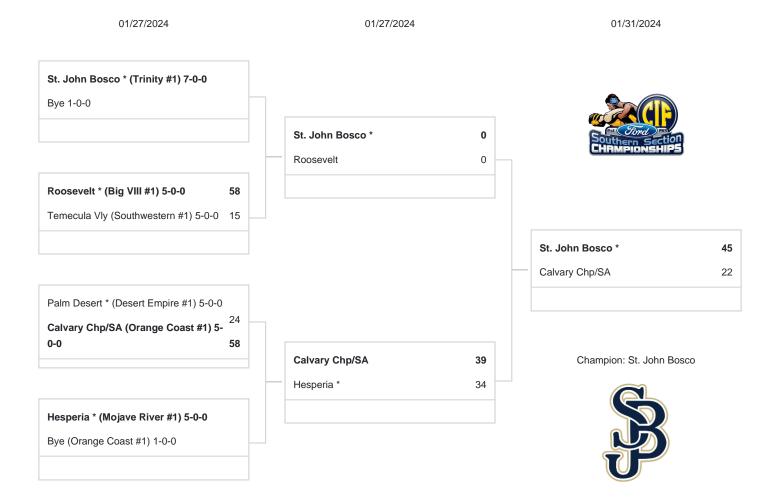

## 2024 CIF SOUTHERN SECTION FORD BOYS OPEN DIVISION DUAL MEET CHAMPIONSHIPS Semi Final

Final

Round 1

PER NFHS RULES, A RANDOM DRAW WAS HELD AT THE CIF OFFICE ON 1/24/24 TO DETERMINE THE STARTING WEIGHT CLASS. THE STARTING WEIGHT CLASSES WILL BE 150 1ST RND, 157 SEMIFINAL RND, 165 FINAL RND. REMINDER: ALL COACHES, AT WEIGH INS, ARE REQUIRED TO SHOW PROOF OF THEIR WRESTLERS' ASSESSMENT IN THE TRACKWRESTLING WEIGHT MANAGEMENT PROGRAM. We reserve the right to adjust the draw sheet as a result of information which would update any final league standings. Draw results available on our website @ www.cifss.org.