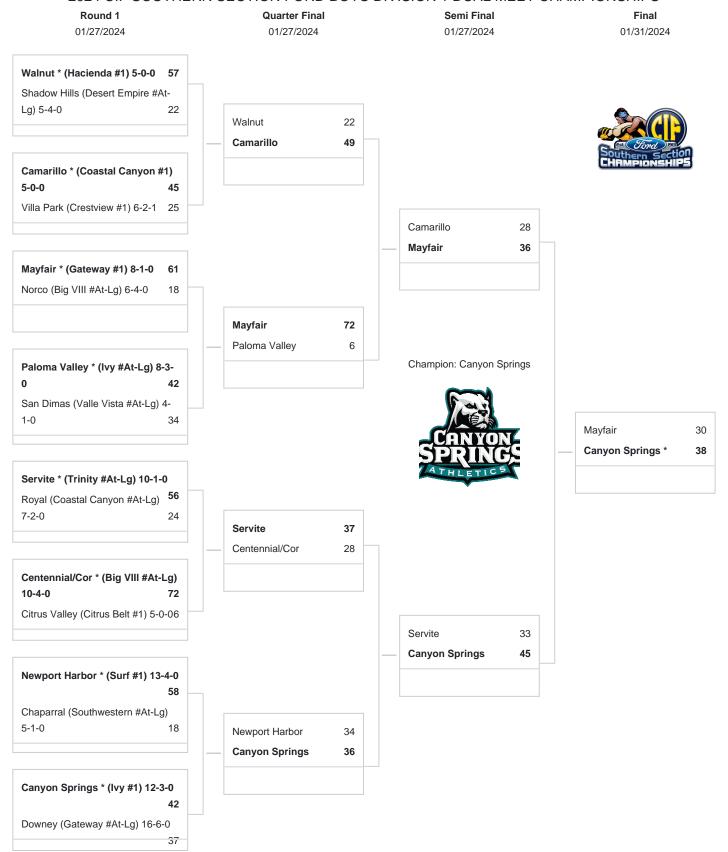

## 2024 CIF SOUTHERN SECTION FORD BOYS DIVISION 1 DUAL MEET CHAMPIONSHIPS

PER NFHS RULES, A RANDOM DRAW WAS HELD AT THE CIF OFFICE ON 1/24/24 TO DETERMINE THE STARTING WEIGHT CLASS. THE STARTING WEIGHT CLASSES WILL BE 144 1ST RND, 150 2ND RND, 157 SEMIFINAL RND, 165 FINAL RND. REMINDER: ALL COACHES, AT WEIGH INS, ARE REQUIRED TO SHOW PROOF OF THEIR WRESTLERS' ASSESSMENT IN THE TRACKWRESTLING WEIGHT MANAGEMENT PROGRAM. We reserve the right to adjust the draw sheet as a result of information which would update any final league standings. NOTE: Teams receiving a BYE in the first round shall be the host team in the next round. PLEASE REPORT SCORES TO: CIF-SS OFFICE - www.cifsshome.org, www.scorebooklive.com or www.maxpreps.com and YOUR LOCAL NEWSPAPER. Draw results available on our website @ www.cifss.org.