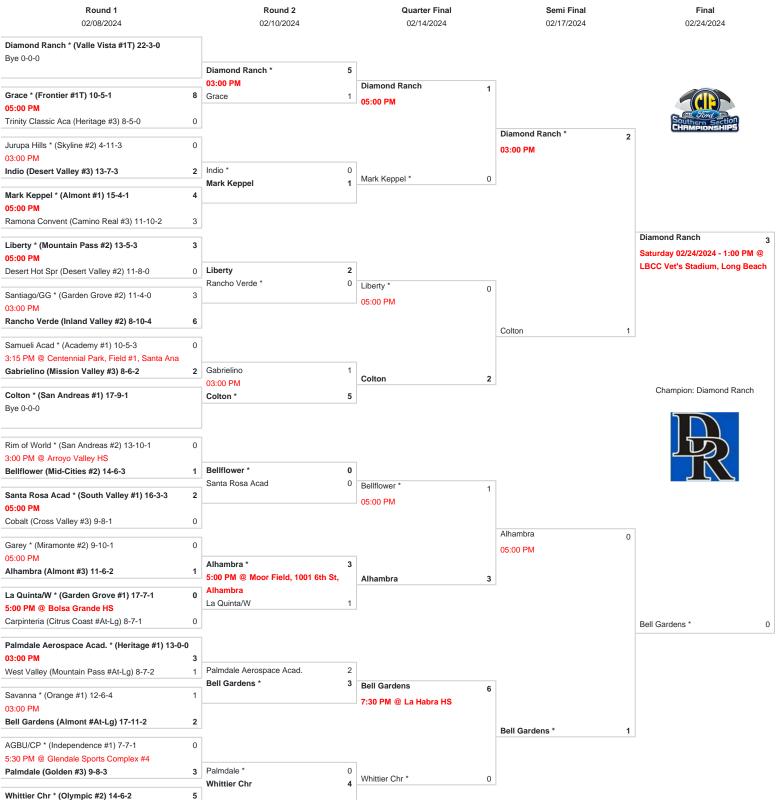

## 2023-2024 CIF-SS FORD GIRLS SOCCER DIVISION 6 CHAMPIONSHIP Quarter Final

\*DENOTES HOST TEAM. This draw sheet was made based upon information available to the CIF-SS as of 2/1/2024. We reserve the right to adjust the draw sheet as a result of information which would update any final league standings. All playoff game times (except for the championship finals) are set for 3:00pm or 5:00pm. If an alternate time is necessary mutual consent to the game time change is required by the two schools. All game times are to be confirmed between the opponents and then communicated to the Southern Section office and officials. Coin flips for the Second round will be held in advance of the first-round games under the direction of the Commissioner on Wednesday, February 7, 2024. Pre-flips for subsequent rounds will be available at www.cifss.org as follows: Quarter Finals - 2/9 by 11:00am, Semi's - 2/12 by 11:00am, and Finals - 2/15 by 11:00am. PLEASE REPORT YOUR SCORES IMMEDIATELY to: CIFSS OFFICE - cifsshome.org; www.scorebooklive.com or www. maxpreps.com and YOUR LOCAL NEWSPAPER. Draw results available on our website @ www.cifss.org.