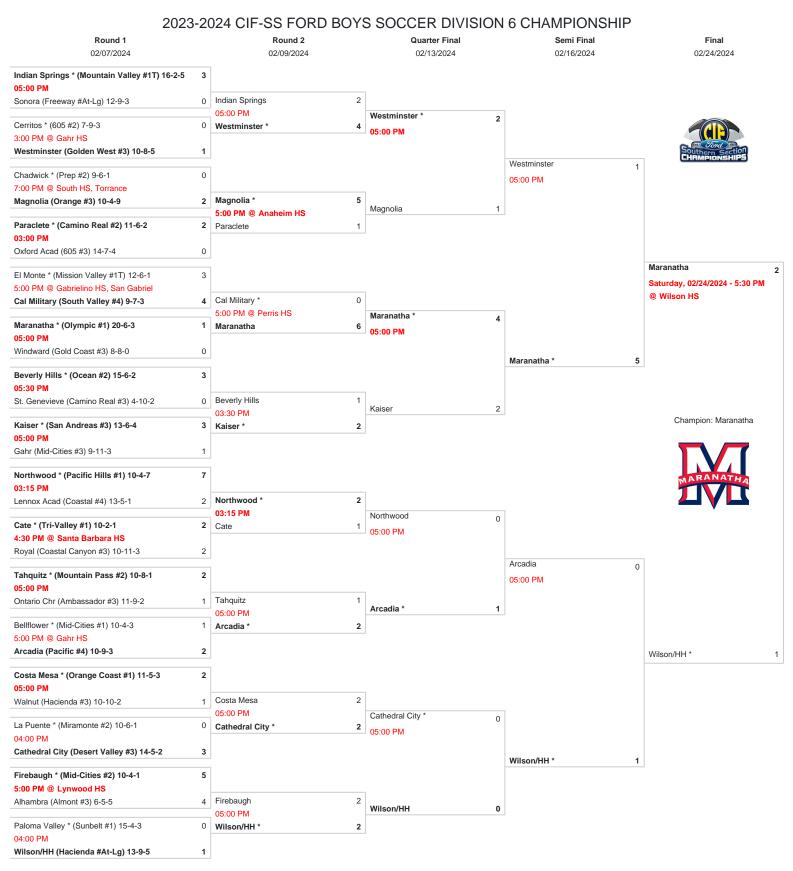

\*DENOTES HOST TEAM. This draw sheet was made based upon information available to the CIF-SS as of 2/1/2024. We reserve the right to adjust the draw sheet as a result of information which would update any final league standings. All playoff game times (except for the championship finals) are set for 3:00pm or 5:00pm. If an alternate time is necessary mutual consent to the game time change is required by the two schools. All game times are to be confirmed between the opponents and then communicated to the Southern Section office and officials. Coin flips for the Second round will be held in advance of the first-round games under the direction of the Commissioner on Tuesday, February 6, 2024. Pre-flips for subsequent rounds will be available at www.cifss.org as follows: Quarter Finals - 2/8 by 11:00am, Semi's - 2/12 by 11:00am, and Finals - 2/14 by 11:00am. PLEASE REPORT YOUR SCORES IMMEDIATELY to: CIFSS OFFICE - cifsshome.org; www.scorebooklive.com or www. maxpreps.com and YOUR LOCAL NEWSPAPER. Draw results available on our website @ www.cifss.org.