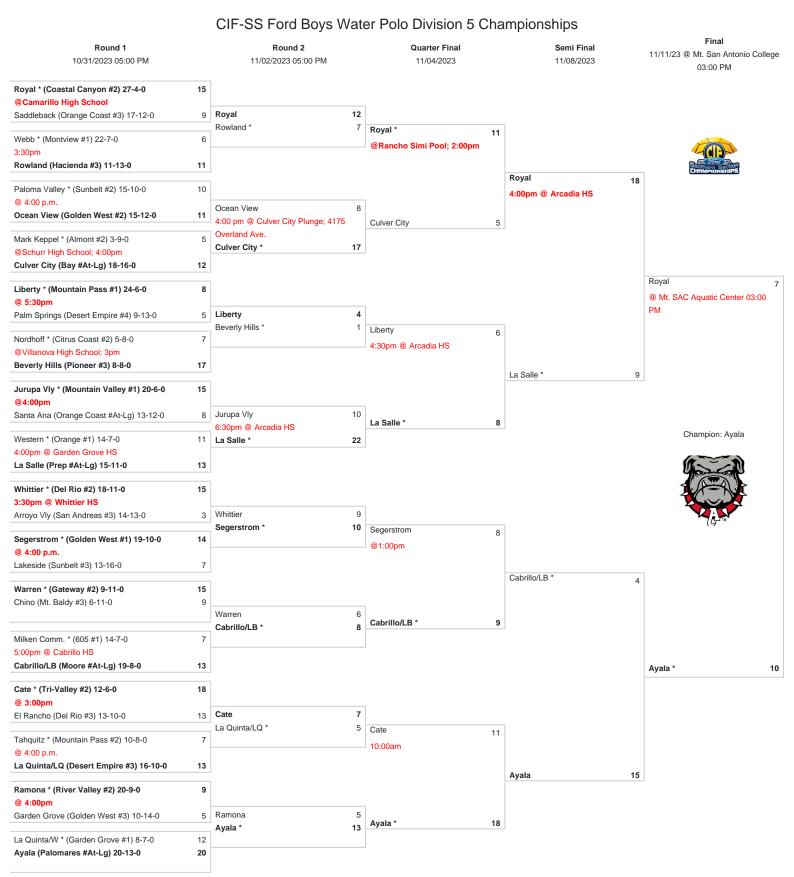

\*DENOTES HOST TEAM. This draw sheet was made based upon information available to the CIF-SS as of 10/27/23. We reserve the right to adjust the draw sheet as a result of information which would update any final league standings. Please note: Teams receiving a BYE in the first round shall be the host team in the next round. Games will start at 5:00 p.m., unless another time is cleared by the CIF Southern Section Office (time or date changes will show a RED "\*Show Details" on the game). Quarterfinal games in the upper two brackets must be scheduled after 2:00 p.m. on Saturday, November 4. Games in the lower two brackets must be completed no later than 1:00 p.m. on Saturday, November 4. Coin flips will be held at the CIF-SS office. PLEASE REPORT SCORES ON: www.cifsshome.org. Draw results will be available on our website @ www.cifss.org after 9:00 a.m. following each playoff round.