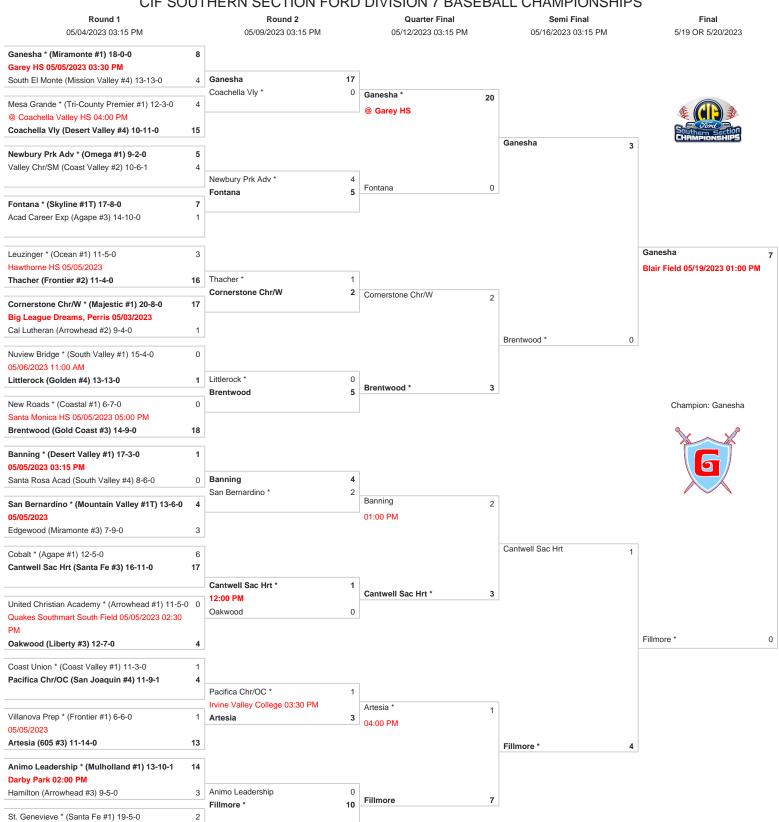

## CIF SOUTHERN SECTION FORD DIVISION 7 BASEBALL CHAMPIONSHIPS

\*DENOTES HOST TEAM This draw was made based upon information available to the CIF-SS office as of 4/28/23. We reserve the right to adjust the draw sheet as a result of information which would update any final league standings. Please note: teams receiving a BYE in the first round shall be the host team in the next round. All games with the exception of the final round will start at 3:15 pm, unless another time is mutually agreed upon and clearance is received from the CIF-SS office. Coin flips will be held at the CIF-SS office. PLEASE REPORT SCORES TO: CIF-SS OFFICE - www.cifsshome.org. Draw results will be available on our website @ www.cifss.org after 9:00 a.m. following each playoff round.