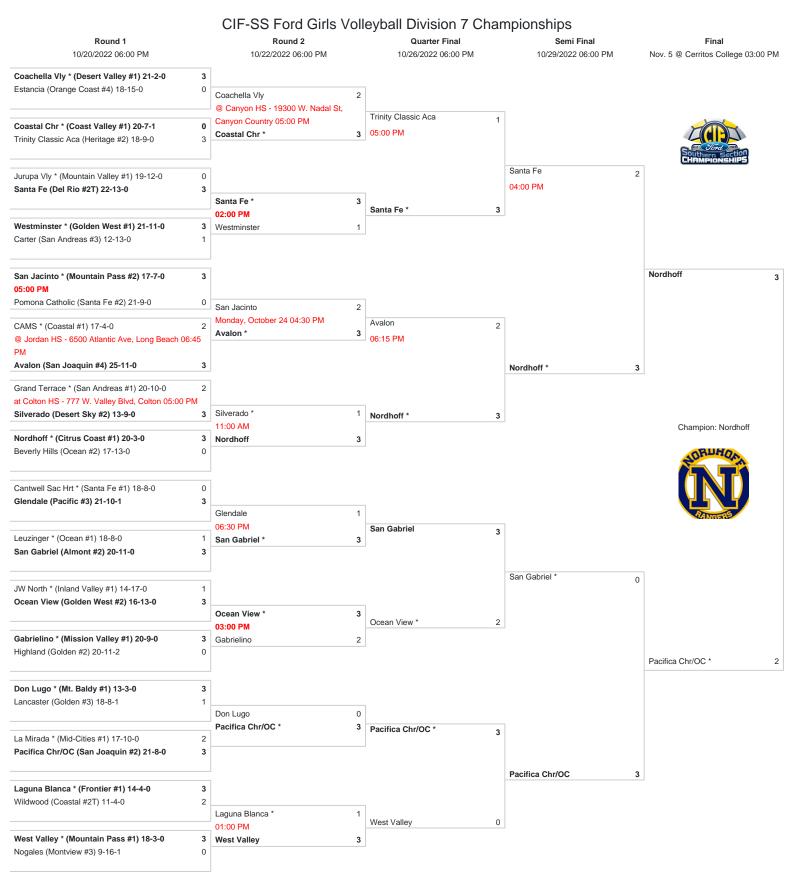

\*DENOTES HOST TEAM. This draw sheet was made based upon information available to the CIF-SS as of 10/13/2022. We reserve the right to adjust the draw sheet as a result of information which would update any final league standings. All playoff game times are set for 6:00 pm. If an alternate time is necessary mutual consent to the game time change is required by the two schools. All game times are to be confirmed between the opponents and then communicated to the Southern Section office and officials. Coin flips for the Second round will be held in advance of the first-round games under the direction of the Commissioner on Wednesday, October 19, 2022. Pre-flips for subsequent rounds will be available at www.cifss.org as follows: Quarter Finals - 10/21 by 11:00am, Semi's - 10/24 by 11:00am, and Finals - 10/27 by 11:00am. PLEASE REPORT YOUR SCORES IMMEDIATELY to: CIFSS OFFICE - cifsshome.org; www.scorebooklive.com or www. maxpreps.com and YOUR LOCAL NEWSPAPER. Draw results available on our website @ www.cifss.org.