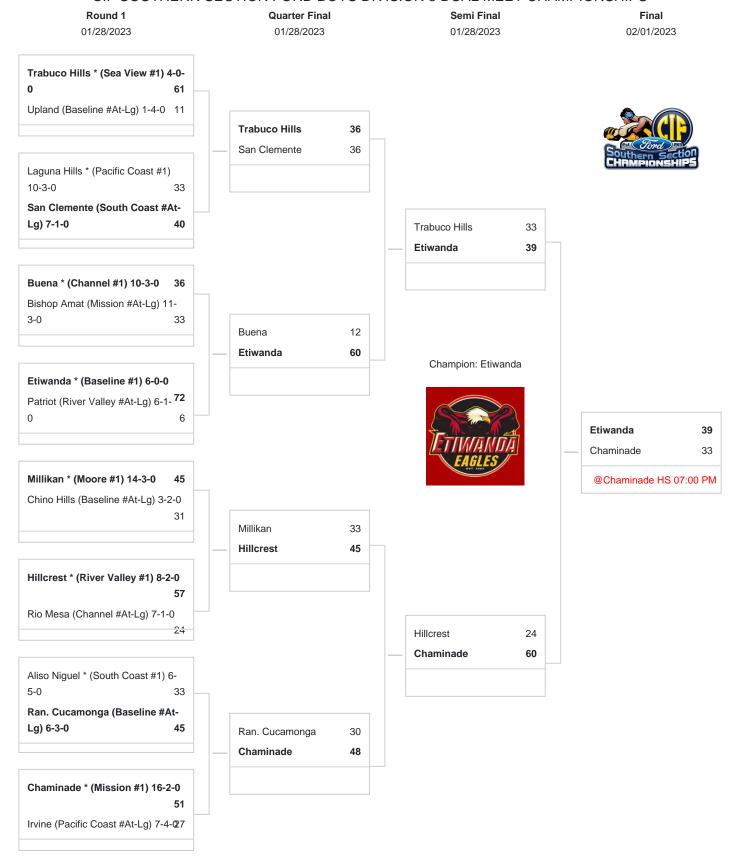

## CIF SOUTHERN SECTION FORD BOYS DIVISION 3 DUAL MEET CHAMPIONSHIPS

<sup>\*</sup> DENOTES HOST TEAM- ALL MATCHES ON SATURDAY, JANUARY 28 WILL TAKE PLACE AT SAN CLEMENTE HIGH SCHOOL. PER NFHS RULES, A RANDOM DRAW WAS HELD AT THE CIF OFFICE ON 1/25/23 TO DETERMINE THE STARTING WEIGHT CLASS. THE STARTING WEIGHT CLASSES WILL BE 132 1ST RND, 138 2ND RND, 145 SEMIFINAL RND, 152 FINAL RND. REMINDER: ALL COACHES, AT WEIGH INS, ARE REQUIRED TO SHOW PROOF OF THEIR WRESTLERS' ASSESSMENT IN THE TRACKWRESTLING WEIGHT MANAGEMENT PROGRAM. We reserve the right to adjust the draw sheet as a result of information which would update any final league standings. NOTE: Teams receiving a BYE in the first round shall be the host team in the next round. PLEASE REPORT SCORES TO: CIF-SS OFFICE - www.cifsshome.org, www.scorebooklive.com or www.maxpreps.com and YOUR LOCAL NEWSPAPER. Draw results available on our website @ www.cifss.org.