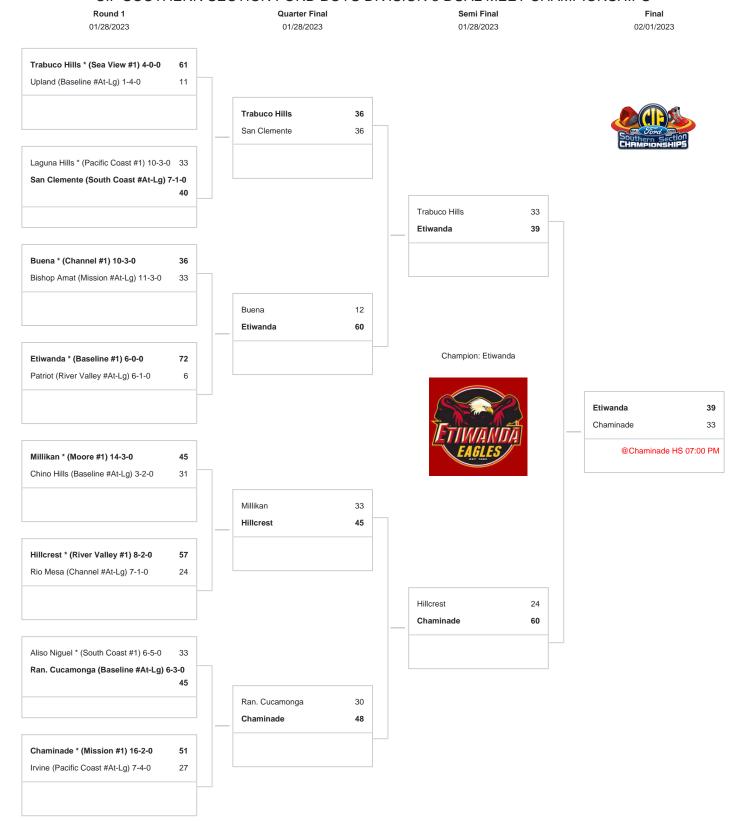

## CIF SOUTHERN SECTION FORD BOYS DIVISION 3 DUAL MEET CHAMPIONSHIPS

<sup>\*</sup> DENOTES HOST TEAM- ALL MATCHES ON SATURDAY, JANUARY 28 WILL TAKE PLACE AT SAN CLEMENTE HIGH SCHOOL. PER NFHS RULES, A RANDOM DRAW WAS HELD AT THE CIF OFFICE ON 1/25/23 TO DETERMINE THE STARTING WEIGHT CLASS. THE STARTING WEIGHT CLASSES WILL BE 132 1ST RND, 138 2ND RND, 145 SEMIFINAL RND, 152 FINAL RND. REMINDER: ALL COACHES, AT WEIGH INS, ARE REQUIRED TO SHOW PROOF OF THEIR WRESTLERS' ASSESSMENT IN THE TRACKWRESTLING WEIGHT MANAGEMENT PROGRAM. We reserve the right to adjust the draw sheet as a result of information which would update any final league standings. NOTE: Teams receiving a BYE in the first round shall be the host team in the next round. PLEASE REPORT SCORES TO: CIF-SS OFFICE - www.cifsshome.org, www.scorebooklive.com or www.maxpreps.com and YOUR LOCAL NEWSPAPER. Draw results available on our website @ www.cifss.org.