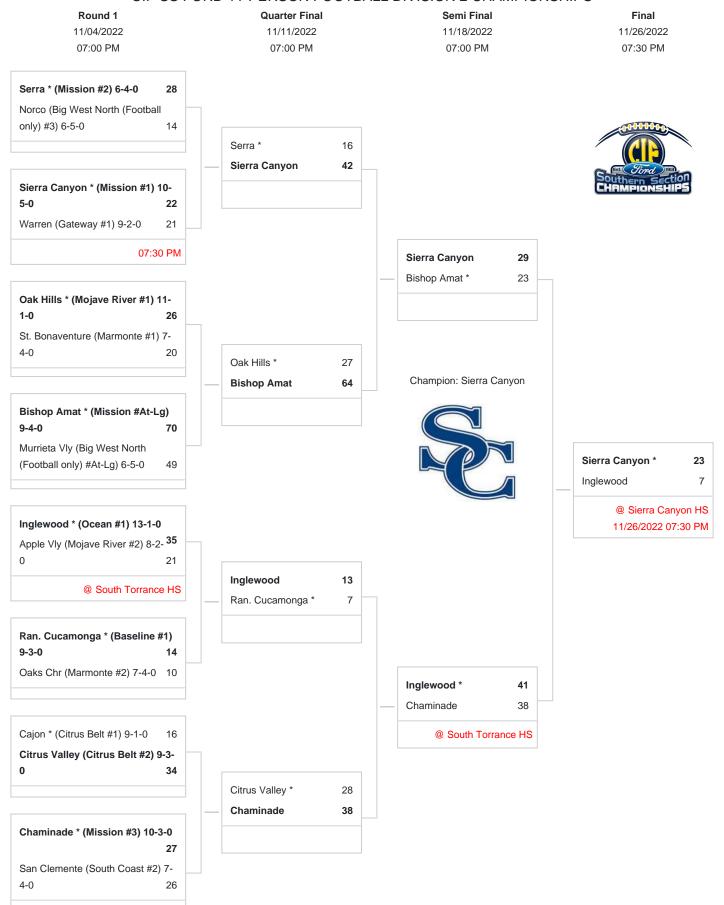

## CIF-SS FORD 11-PERSON FOOTBALL DIVISION 2 CHAMPIONSHIPS

<sup>\*</sup>Denotes host school. This draw sheet was made based upon information available to the CIF-SS as of 10/30/22. We reserve the right to adjust the draw sheet as a result of information which would update any final league standings. All games will start at 7:00 p.m., unless another time is mutually agreed upon and clearance is received from the CIF-SS Office. Coin flips will be announced on the CIF website according to the following schedule: Second round-Oct. 30 at 1:00 p.m., Semifinal round-Nov. 5 at 9:00 a.m., Final round-Nov. 12 at 9:00 a.m.