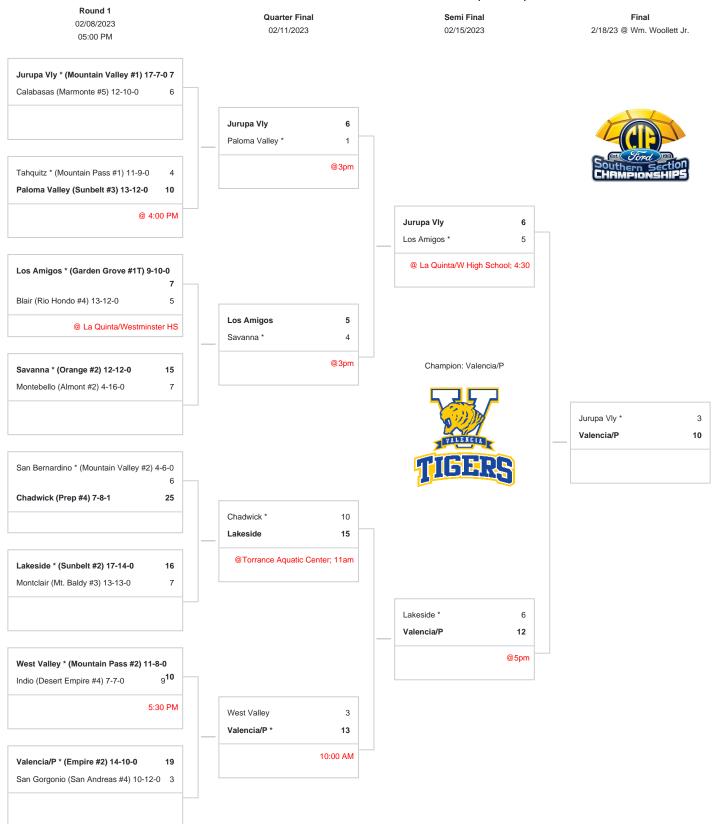

## CIF-SS Ford Girls Water Polo Division 6 Championships

\*DENOTES HOST TEAM. This draw sheet was made based upon information available to the CIF-SS as of 2/2/23. We reserve the right to adjust the draw sheet as a result of information which would update any final league standings. Please note: Teams receiving a BYE in the first round shall be the host team in the next round. Wild Card and First Round games will start at 5:00 p.m., unless another time is cleared by the CIF Southern Section Office. Quarterfinal games in the upper two brackets must be scheduled after 2:00 p.m. on Saturday, games in the lower two brackets must be completed no later than 1:00 p.m. on Saturday. If an alternate time is necessary mutual consent to the game time change is required by the two schools. All game times are to be confirmed between the opponents and then communicated to the Southern Section office and officials. Pre -Flips will be available at www.cifss.org. Draw results available on our web site @ www.cifss.org.